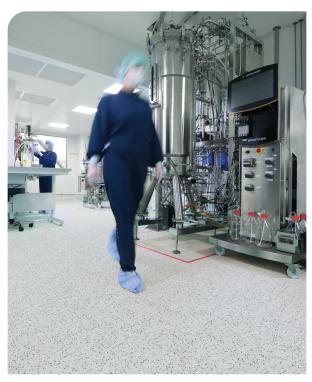

Thanks to ultra-resistant and versatile profiles (photo 1), the Clean Corner System is suitable for all your projects, for perfect results (photo 2).

## **Ultra Cleanliness**

Suitable for all Gerflor PVC floors, the Clean Corner System technology meets the requirements of professionals in:

- The pharmaceutical industry in accordance with GMP (Good Manufacturing Practice).
- The health sector meeting the constraints of risk zones 4.