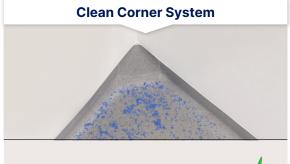

Thanks to ultra-resistant and versatile profiles (photo 1), the Clean Corner System is suitable for all your projects, for perfect results (photo 2).