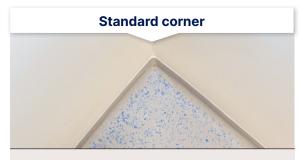

## Quick and easy cleaning and decontamination

- Easy-to-reach rounded corner
- Cleaning and decontamination made easy

- Stagnant dust
- Cleaning and decontamination are more difficult