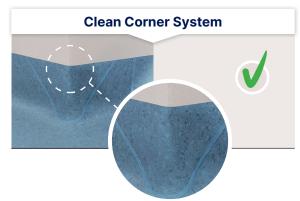

Thanks to ultra-resistant and versatile profiles (photo 1), the Clean Corner System is suitable for all your projects, for perfect results (photo 2).

## Quick and easy cleaning and decontamination

- Easy-to-reach rounded corner
- Cleaning and decontamination made easy

- Stagnant dust
- Cleaning and decontamination are more difficult