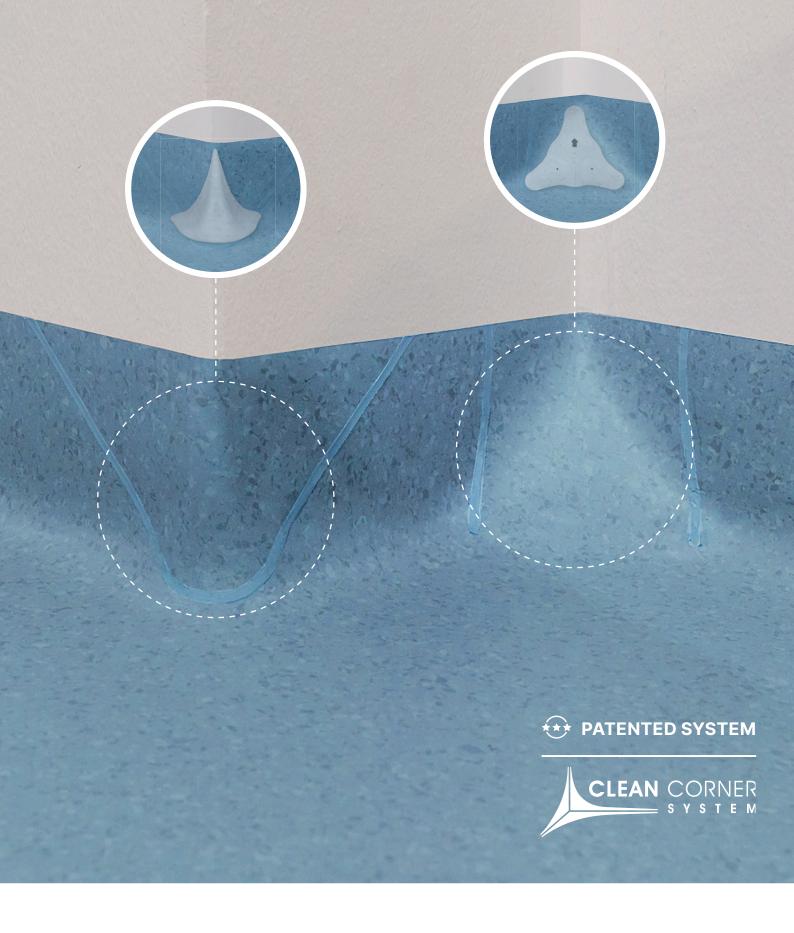

Thanks to ultra-resistant and versatile profiles (photo 1), the Clean Corner System is suitable for all your projects, for perfect results (photo 2).

## Quick and easy cleaning and decontamination

- Easy-to-reach rounded corner
- Cleaning and decontamination made easy

- Stagnant dust
- Cleaning and decontamination are more difficult

### Sustainability, durability & stability

No risk of tearing or delamination of the floor covering in the corners.

### Watertightness & versatility

Developed to make coving easier in the corners and to limit welding, the Clean Corner System ensures perfect watertightness.

Floor + pharma partition (with or without coving sections)