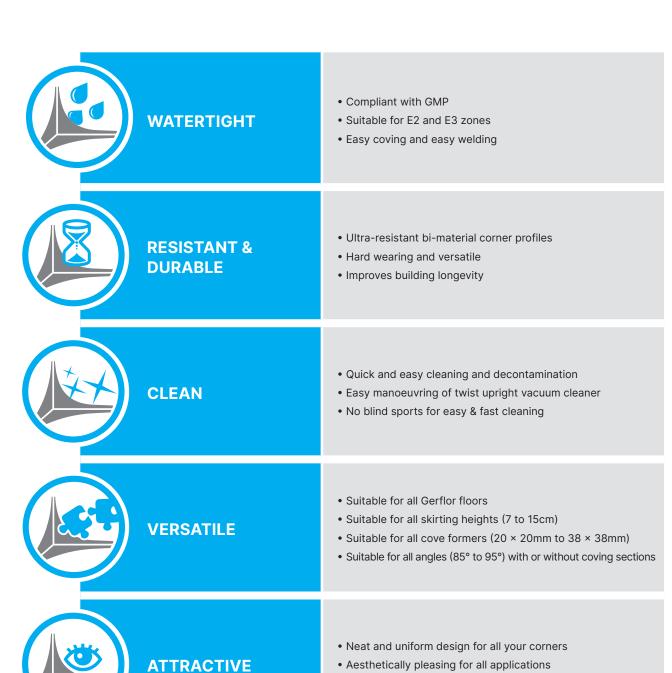

## ... That makes the difference

## Quick and easy cleaning and decontamination

- Easy-to-reach rounded corner
- Cleaning and decontamination made easy

- Stagnant dust
- Cleaning and decontamination are more difficult

### Sustainability, durability & stability

No risk of tearing or delamination of the floor covering in the corners.

### Watertightness & versatility

Developed to make coving easier in the corners and to limit welding, the Clean Corner System ensures perfect watertightness.

Floor + pharma partition (with or without coving sections)

## **Ultra Cleanliness**

Suitable for all Gerflor PVC floors, the Clean Corner System technology meets the requirements of professionals in:

- The pharmaceutical industry in accordance with GMP (Good Manufacturing Practice).
- The health sector meeting the constraints of risk zones 4.