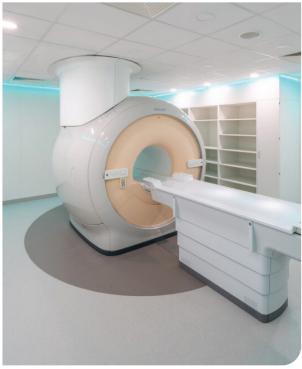

Thanks to ultra-resistant and versatile profiles (photo 1), the Clean Corner System is suitable for all your projects, for perfect results (photo 2).

## **Ultra Cleanliness**

Suitable for all Gerflor PVC floors, the Clean Corner System technology meets the requirements of professionals in:

- The pharmaceutical industry in accordance with GMP (Good Manufacturing Practice).
- The health sector meeting the constraints of risk zones 4.