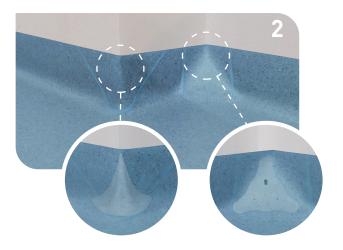

Thanks to ultra-resistant and versatile profiles (photo 1), the Clean Corner System is suitable for all your projects, for perfect results (photo 2).