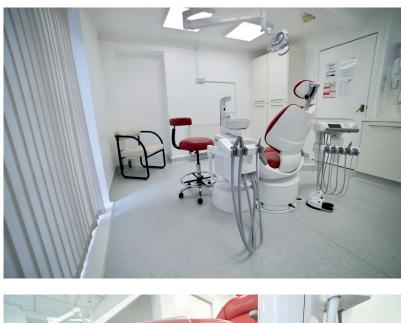

Murray Welch, Sales, and Marketing Team Leader at Anglian Dental said, "The project at The Dental Practice in Bedford was originated by the customer who was recommended to Anglian Dental by his friend. We visited the site, did drawings, followed the process, and agreed the order. The existing surgeries were old and tired looking. The client Dr Hassan purchased the practice in the Spring of 2023 and immediately wanted the treatment rooms refurbished to an extremely high standard."

We are extremely pleased with the Gerflor flooring chosen for the Anglian Dental Practice in Bedford. We always recommend Gerflor to our clients as it delivers both outstanding looks and superb performance every time.